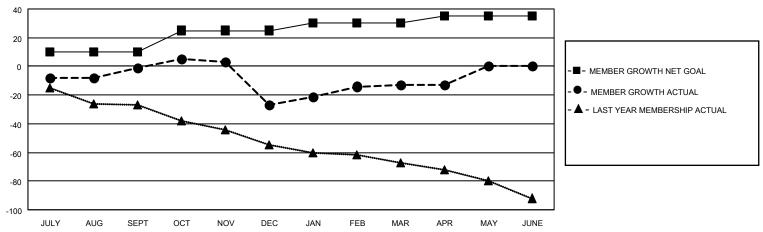

#### GOALS AND ACTUAL MEMBERS CUMULATIVE

| DROPPED CLUBS: 2 |     | 25 CLUBS OF 49 ADDED 1 OR<br>MORE NEW MEMBERS | GENDER DISTRIBUTION                |              |  |
|------------------|-----|-----------------------------------------------|------------------------------------|--------------|--|
|                  |     | MORE NEW MEMBERS                              | MALE                               | 622 (74.40%) |  |
|                  |     |                                               | FEMALE                             | 214 (25.60%) |  |
| DROPPED MEMBERS  |     |                                               | NON BINARY                         | 0 (0.00%)    |  |
|                  |     |                                               | PREFER NOT TO ANSWER               | 0 (0.00%)    |  |
| DECEASED         | 12  |                                               |                                    |              |  |
| CLUB CANCELLED   | 0   | CLICK HERE FOR CUMULATIVE                     | TOTAL FAMILY UNIT MEMBERS 163      |              |  |
| OTHER            | 99  | MEMBERSHIP DATA                               |                                    |              |  |
| TOTAL            | 111 |                                               | FAMILY MEMBERS PAYING HALF DUES 82 |              |  |
|                  |     |                                               |                                    |              |  |